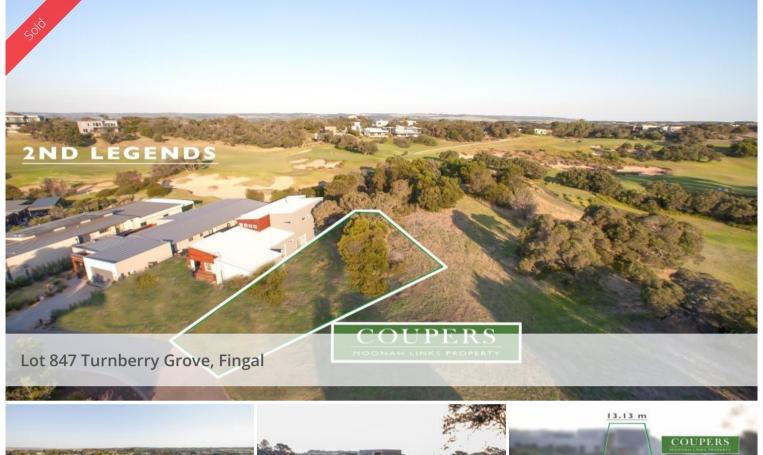

## Large block on Moonah Links

24 Turnberry Grove (Lot 847) is a great building block wedged between the 2nd, 17th and 18th holes of the Legends Course on Moonah Links. The block in a private, quiet location in the naturally beautiful environment of Moonah Links is 970 sqm approximately overlooks the 18th tee.

## □ 970 m2

Price SOLD for \$450,000
Property Type Residential

Property ID 409 Land Area 970 m2