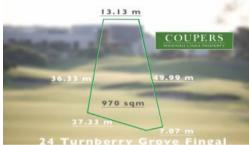

## Large block on Moonah Links

24 Turnberry Grove (Lot 847) is a great building block wedged between the 2nd, 17th and 18th holes of the Legends Course on Moonah Links. The block in a private, quiet location in the naturally beautiful environment of Moonah Links is 970 sqm approximately overlooks the 18th tee.

## □ 970 m2

Price SOLD for \$450,000
Property Type Residential

Property ID 409 Land Area 970 m2