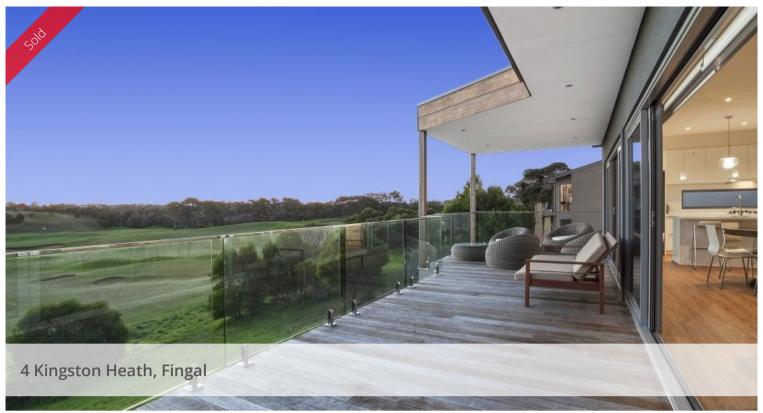

## Golf Front, Resort Living

This near-new, split-level home is superbly situated with uninterrupted views overlooking the manicured practice fairway and Open Course on Moonah Links. In addition, it is set in a beautifully treed, gated enclave comprising only five other properties. The design of this three bedroom home captures the extensive views and ensures the open-plan living area is at its best by extending onto an expansive deck which is partially covered. A separation is created between the levels with: a bedroom with ensuite and balcony at entry level; two additional bedrooms with great views, office nook and bathroom upstairs and; living and entertainment spaces arranged downstairs.

Enjoy all the word-class facilities of this resort on your doorstep including two championship golf courses and the clubhouse with restaurant, bar, golf pro shop, day spa and gym. Features include: \*Gas fireplace; reverse-cycle air-conditioning throughout \*Quality appointments including: blinds, bamboo flooring in living area, carpeted bedrooms \*Large double garage