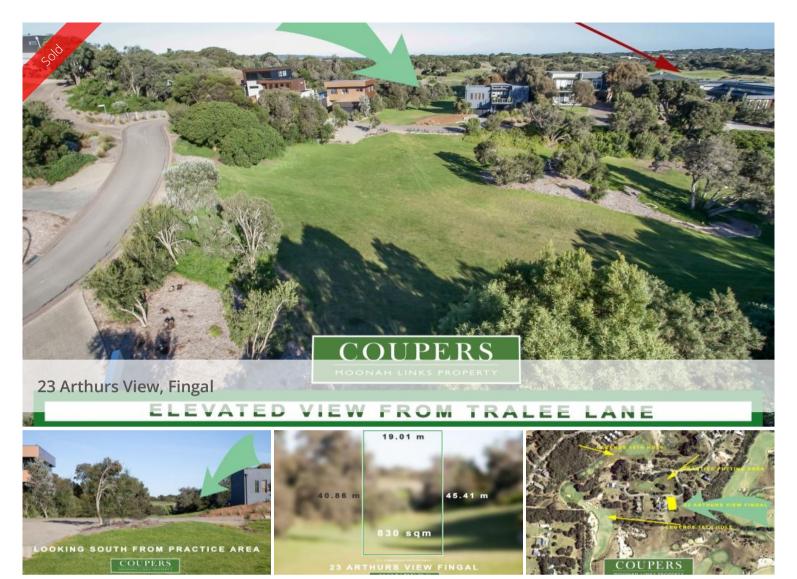

## North-facing, level block on Moonah Links

The last, near-level block (Lot 435) available on Moonah Links in a well-managed, gated residential area in the midst of the naturally beautiful environment of this world-class golf resort.

North-facing, 830 sqm on which to build your dream home opposite parkland and chipping and putting practice area. Sale Price: \$430,000

Green space at the rear of the block also adds to the very pleasant living environment. All services (gas, electricity) are underground.