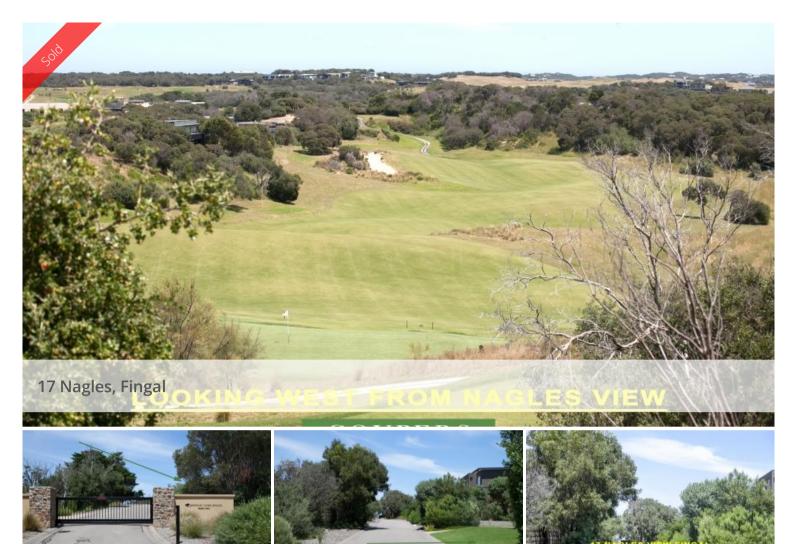

## Great Building Block on Moonah Links

COUPERS

This elevated block of 857 sqm. with great views overlooks the Legends Course towards the sand dunes of St Andrews Beach and back over the farmland of Boneo and Red Hill.

**□** 857 m2

Price SOLD for \$600,000

Property Type Residential Property ID 432 Land Area 857 m2