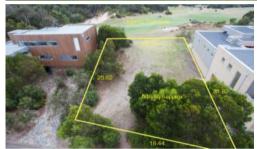

## Level, North-facing Block on Moonah Links

Looking over the first fairway on the Legends Course of Moonah Links is this flat building block surrounded by quality homes.

This level building block of 546 sq m is one of the few flat blocks left with a view on Moonah Links. The block is situated in a gated residential area and a short stroll to the clubhouse with bar, restaurant, gym and golf pro shop.

□ 546 m2

Price SOLD for \$242,500

Property Type Residential

Property ID 44 Land Area 546 m2