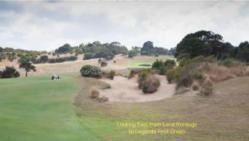

## Level, North-facing Block on Moonah Links

Looking over the first fairway on the Legends Course of Moonah Links is this flat building block surrounded by quality homes.

This level building block of 546 sq m is one of the few flat blocks left with a view on Moonah Links. The block is situated in a gated residential area and a short stroll to the clubhouse with bar, restaurant, gym and golf pro shop.