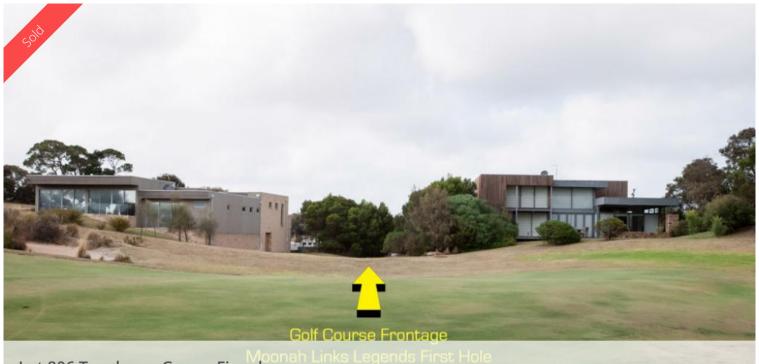

## Level, North-facing Block on Moonah Links

Looking over the first fairway on the Legends Course of Moonah Links is this flat building block surrounded by quality homes.

This level building block of 546 sq m is one of the few flat blocks left with a view on Moonah Links. The block is situated in a gated residential area and a short stroll to the clubhouse with bar, restaurant, gym and golf pro shop.

An ideal location for those looking for quiet living environment in a naturally beautiful setting, yet not far from local amenities.

Call to view this block any time.

The above information provided has been furnished to us by the vendor/s. We have not verified whether or not that information is accurate and do not have any belief in one way or the other in its accuracy. We do not accept any responsibility to any person for its accuracy and do no more than pass it on. All interested parties should make and rely upon their own inquiries in order to determine whether or not this information is in fact accurate