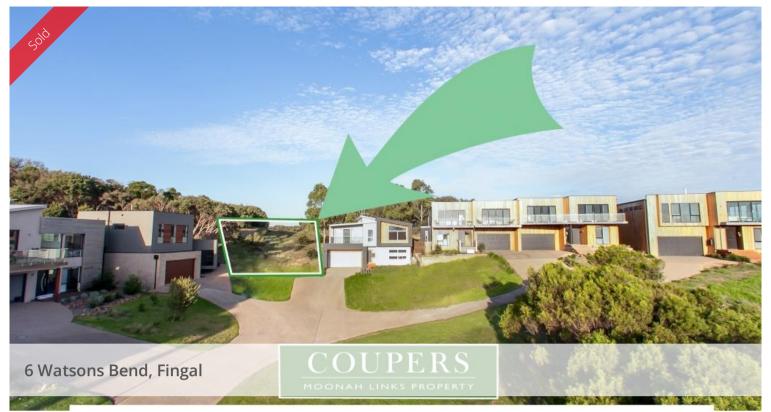

## North-facing Moonah Links Building Block

Be quick

Available with plans, this slightly elevated building block of approximately 369 sqm, is currently the only block on the market within the Moonah Links Residential Estate.

Build your dream home in this tranquil location with views of the Legends Course towards the 6th and 8th greens.

Enjoy the facilities this golf resort offers including two championship golf courses, restaurant, bar, day spa. Just one hour from Melbourne and minutes from beaches, shopping, wineries and the busy nearby towns of Rye, Sorrento and Dromana. For information about living on Moonah Links, visit our website and follow the link to our Moonah Links Property site.