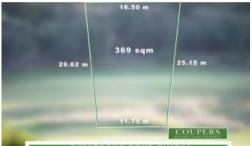

## North-facing Moonah Links Building Block

Be quick

Available with plans, this slightly elevated building block of approximately 369 sqm, is currently the only block on the market within the Moonah Links Residential Estate.

□ 369 m2

Price SOLD for \$365,000

Property Type Residential Property ID 441 Land Area 369 m2