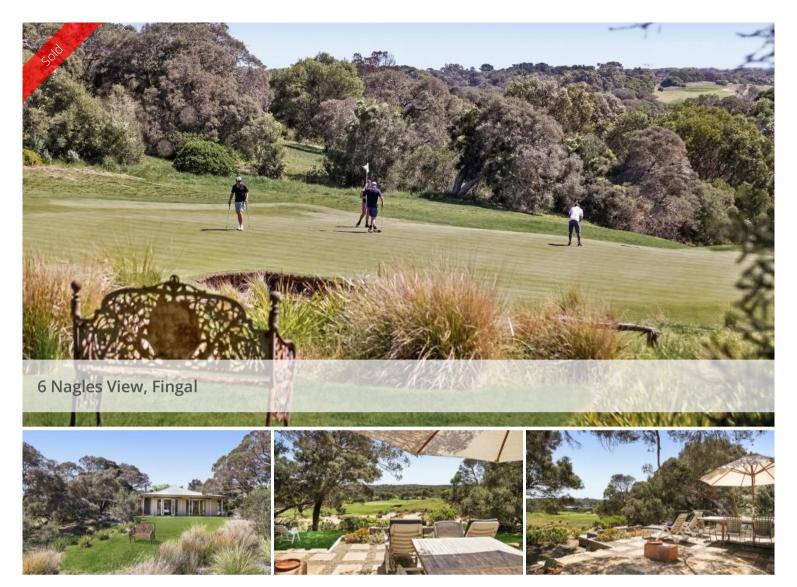

Unique opportunity to purchase the superbly situated, original homestead on Moonah Links

This well-maintained, 1950's coastal farmhouse set on a level block of approximately 1600 square metres, was the original homestead for the grazing property which now is Moonah Links Golf Resort. The siting of the house is a masterstroke - sited precisely and intentionally for the views, protection from the elements and no overlooking neighbours.

North-facing and on one level, the home appears not to intrude and seems to be in perfect harmony with its surrounding garden of mature deciduous and native trees. The approach to the dwelling takes advantage of the twisted moonah trees and not until the building is reached is it obvious that it commands a treed, grassy knoll that overlooks a natural, wooded landscape of truly Australian style as well as the manicured greens and rolling fairways of The Legends Golf Course on Moonah Links. Perfectly positioned to enjoy outdoor living and entertaining in a variety of protected, private and shady areas among the mature moonah trees overlooking The Legends 3<sup>rd</sup> and 17<sup>th</sup> holes.

The interior of the house is a simple arrangement and prioritizes the views with the living area and bedrooms opening to the wide surrounding verandahs. This energy-efficient home with delightful views comprises: a spacious living room with open fire, dining area, kitchen, three bedrooms including the north-facing master bedroom with golf course views and ensuite, study/office/4th bedroom, large studio with glass doors opening to the garden and loads of storage and surrounding covered verandahs. Recent improvements to this golf course residence have remained appreciative to the original design, its modesty and intent while creating a comfortable modern living environment.