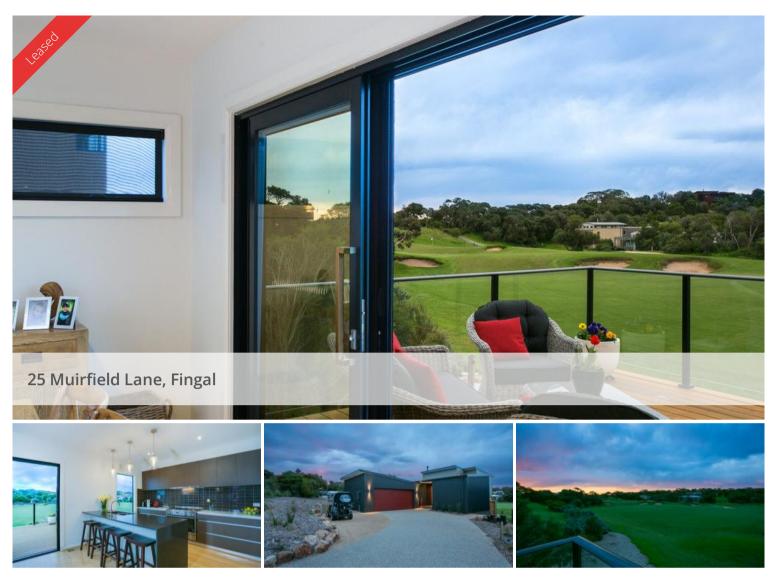

## Golf Front Contemporary Home on Moonah Links

Fronting the 18th fairway of the Legends Course on Moonah Links, this north-facing, 3 bedroom home is in a tranquil setting with spectacular views and nestled at the end of the street surrounded by well-managed greenspace. Available from March 1st 2019, for 12 month plus lease, unfurnished. Televisions, dishwasher and refrigerator included.

This contemporary home was designed especially for its great north-facing green views. It is superbly situated overlooking the manicured 18th fairway of The Legends Course, Moonah Links. Land size 425 sq m approximately.

With large glass sliding doors, the spacious interior opens onto expansive northfacing decks on ground level and entry/street level which extends the living areas and enhances this lifestyle.

The two levels allow for good separation and privacy.

Enter at street level to: open-plan living dining area opening onto large entertainment or viewing deck; kitchen with walk-in pantry opening onto separate deck; two additional bedrooms; family bathroom and separate toilet. Stylishly appointed throughout - kitchen with stone bench tops and modern cabinetry and European appliances.