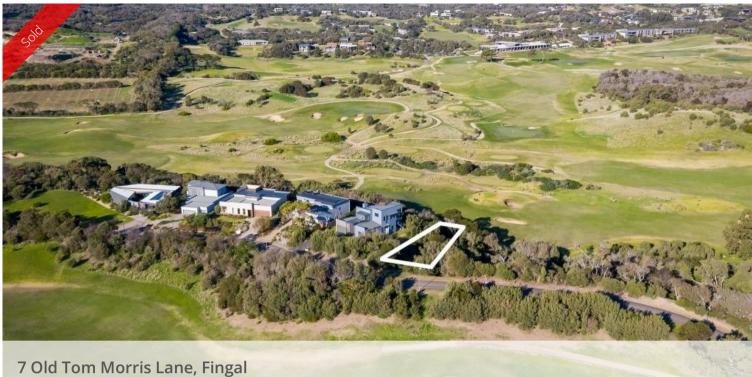

## Block in Prime Moonah Links Location

This is one the last available building blocks in the gated residential precinct of Old Tom Morris Lane and comes with approved plans.

Privately situated, surrounded by greenery, with no neighbours front or rear and towards the end of the cul-de-sac, this is a most desirable block. The block of approximately 933 sq m, faces north and overlooks the Open Course, vineyard and beyond towards Cape Schanck.

Residents of this street enjoy the shared use of a tennis court, parkland and bbq facilities. From this block, one can access the golf course to reach the Clubhouse with restaurant, bar and pro shop as well as access to the local vineyard and The Hot Springs.