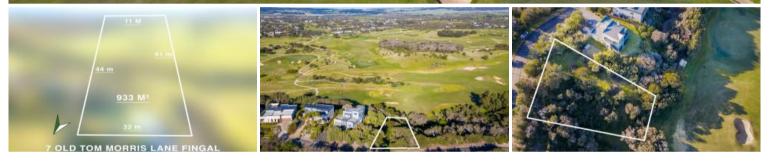

## Block in Prime Moonah Links Location

This is one the last available building blocks in the gated residential precinct of Old Tom Morris Lane and comes with approved plans.

Privately situated, surrounded by greenery, with no neighbours front or rear and towards the end of the cul-de-sac, this is a most desirable block. The block of approximately 933 sq m, faces north and overlooks the Open Course, vineyard and beyond towards Cape Schanck.

🗔 933 m2

| Price         | SOLD for \$465,000 |
|---------------|--------------------|
| Property Type | Residential        |
| Property ID   | 487                |
| Land Area     | 933 m2             |