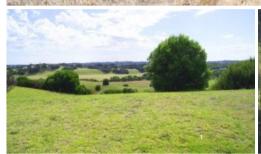

## Magnificent block, superb location with rural...

In the well managed and maintained, gated residential area of Moonah Links, is this large north facing building block of 1235sqm approx. - off Springs Drive (road to Hot Springs). Beautiful rural views, 1 hour from Melbourne, 15 minutes from Sorrento and only 4km to Bay beaches. Tennis court and bbq facilities for residents of this street just across the road. Surrounded by quality designer homes and with easy access to the recreational facilities of this world-class golf resort.