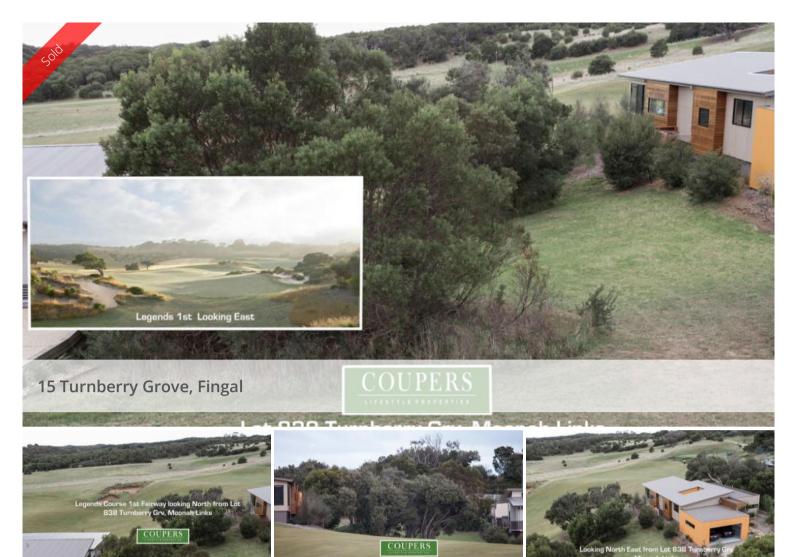

## North-facing, Overlooking the First Fairway

A tranquil location surrounded by quality new homes is this north-facing block overlooking adjacent rural land and the first fairway of the Legends Course on Moonah Links. Fronting the golf course and green wedge behind - a special location. All in the midst of the magnificent setting of a world-class resort and within walking distance to amenities including: restaurant, bar, pro shop, spa. One hour from Melbourne and just a few kilometres to Rosebud shopping centre and Sorrento.

□ 652 m2

Price SOLD for \$280,000

Property Type Residential

Property ID 7

Land Area 652 m2