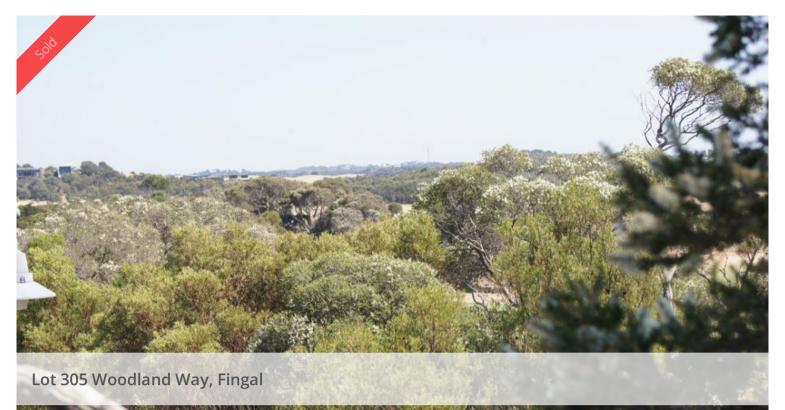

## Level, private and secure with views

A private, cleared and elevated but level building block of 748 sqm surrounded by ancient Moonah trees in a green wedge to one side. Situated in a secure, gated residential area of Moonah Links. The private entry to the block opens to a good level site to build a quality home in this prestigious area. The slight elevation provides views of the district and golf course.

This is considered a prime position not only because of its proximity to the clubhouse and the recreational facilities of Moonah Links but also because of its central location to enjoy the best of what the southern Mornington Peninsula has to offer. One hour from Melbourne and 10 minutes to Bay beaches and ocean beaches.