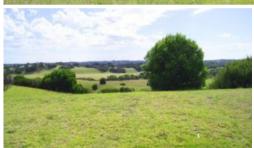

## Large north-facing housing block

Superb vacant block that is both private and in a naturally beautiful environment with views of the surrounding countryside. In a gated estate on Moonah Links Golf Resort, is this large north facing building block of approx. 1235 sqm off Springs Drive (road to Hot Springs). Beautiful rural views yet only 4km to Bay beaches and short drive to schools, shops, wineries and tourist attraction of the southern Mornington Peninsula. Tennis court and bbq facilities for residents of the street just across the road. Surrounded by designer homes and with easy access to the recreational facilities of this world-class golf resort.