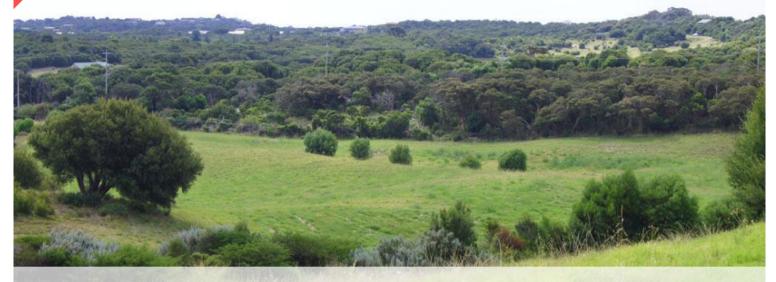

## Large north-facing housing block

Superb vacant block that is both private and in a naturally beautiful environment with views of the surrounding countryside. In a gated estate on Moonah Links Golf Resort, is this large north facing building block of approx. 1235 sqm off Springs Drive (road to Hot Springs). Beautiful rural views yet only 4km to Bay beaches and short drive to schools, shops, wineries and tourist attraction of the southern Mornington Peninsula. Tennis court and bbq facilities for residents of the street just across the road. Surrounded by designer homes and with easy access to the recreational facilities of this world-class golf resort.