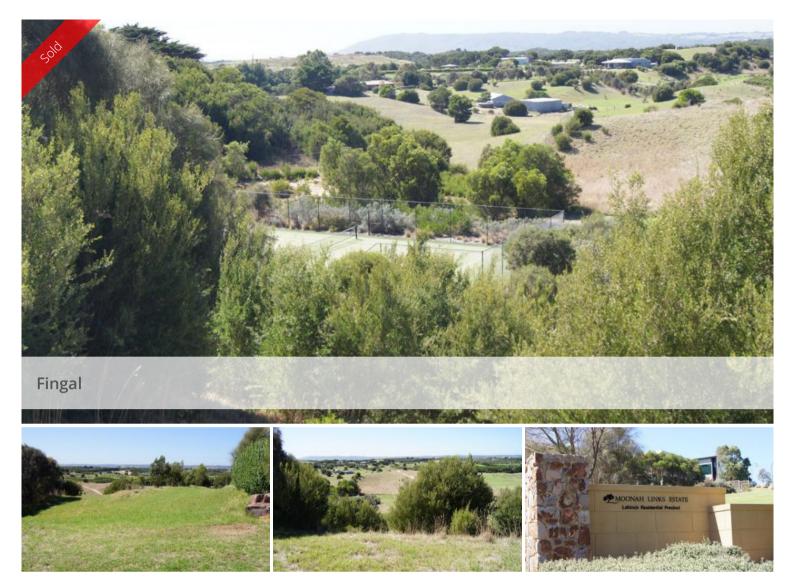

## Views over the Open Course and Beyond

You could not wish for more. A magnificent vacant block of 914 sqm - extensive views to Cape Schanck and over the Open Course at Moonah Links. With a community tennis court and bbq area at your door-step, in a secure gated area that is a well-managed living environment and surrounded by quality designer homes. All this only 1 hour from Melbourne and minutes to beaches, shops, wineries and galleries. As this property is in a secure area, please phone to inspect or call into our office in Reception at Moonah Links for more information.