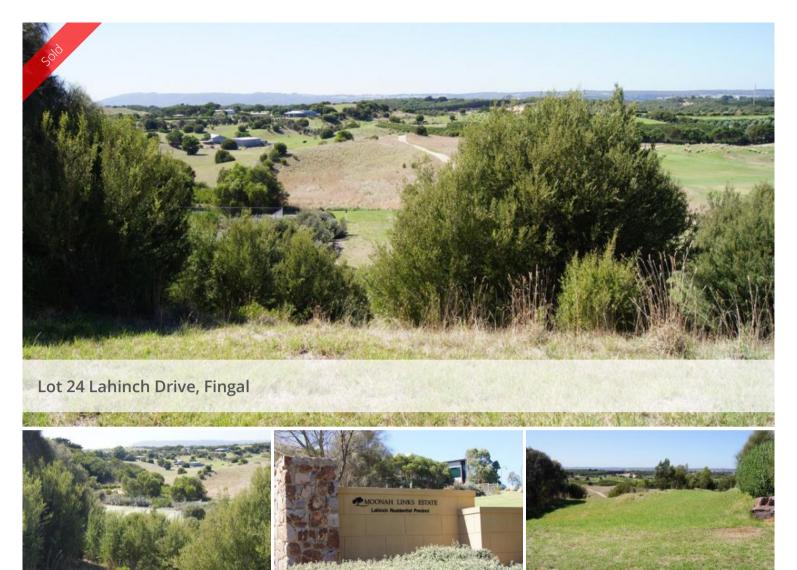

## A Beautiful Location to Build with Plans

Close to amenities - shops, doctors, commercial centre of Rosebud and just 1 hour from Melbourne. And, with views like this, why would you choose elsewhere? One does not have to be a golfer to enjoy this living environment. You could not wish for more. A magnificent vacant block of 914 sqm - extensive views to Cape Schanck and over the Open Course at Moonah Links. With a community tennis court and bbq area at your door-step, in a secure gated area that is a well-managed living environment and surrounded by quality designer homes. All this only 1 hour from Melbourne and minutes to beaches, shops, wineries and galleries.