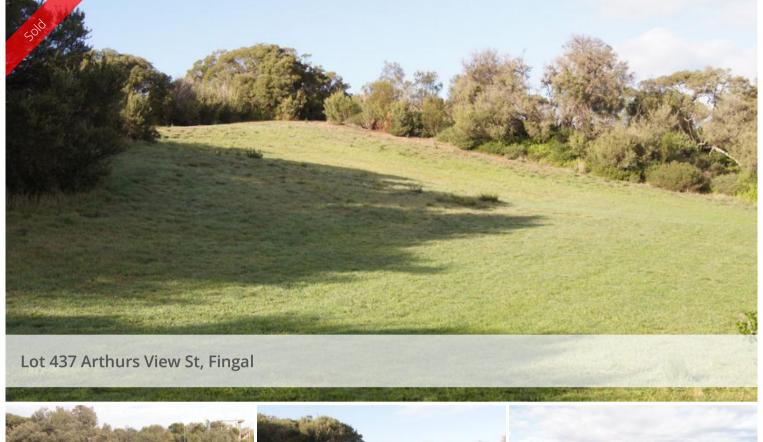

## Large elevated block with magnificent northerly...

Building block of 960 sqm approximately; privately situated with district views towards St Andrews Beach and of the golf course to the front and rear; adjacent to parkland (residents' practice chipping and putting area). Enjoy a healthy lifestyle in this naturally beautiful green space that is well managed and maintained. Just 1 hour from Melbourne, easily accessed off the freeway, 5 minutes to shopping centres, commercial centres and beaches.