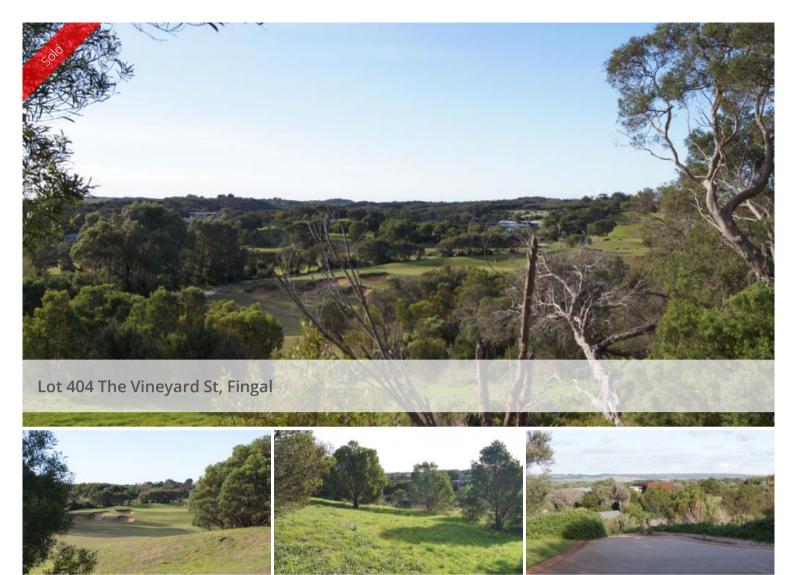

## Your Own Hideaway

Located in the heart of the magnificent Moonah Links Golf Resort, overlooking the 17th fairway of the Legends Course, is this north-facing vacant block of approx. 870 sqm of slightly elevated but flat land abutting a green wedge of ancient Moonah trees. Land in this particular cul-de-sac is considered to be in a prime and enviable position - not only because of the proximity to the clubhouse facilities but it is a private location with access to residents' tennis court and only a few houses in this 'tucked-away' cul-de-sac.

Set in a naturally beautiful environment surrounded by quality designer homes, with the facilities of this world-class resort including 2 championship golf courses at your doorstep and the ocean and bay beaches only a few kilometres away, this is an idyllic site in which to live or holiday.